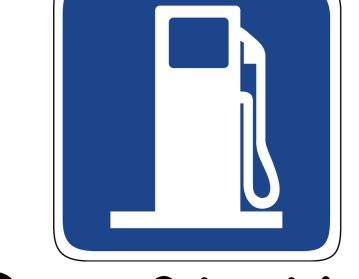

#### Railroad train sign railroad I see the railroad sign yellow a circle The sign is an X by train tracks by a railroad I see it on a road railroad here trains coming It means railroad crossing