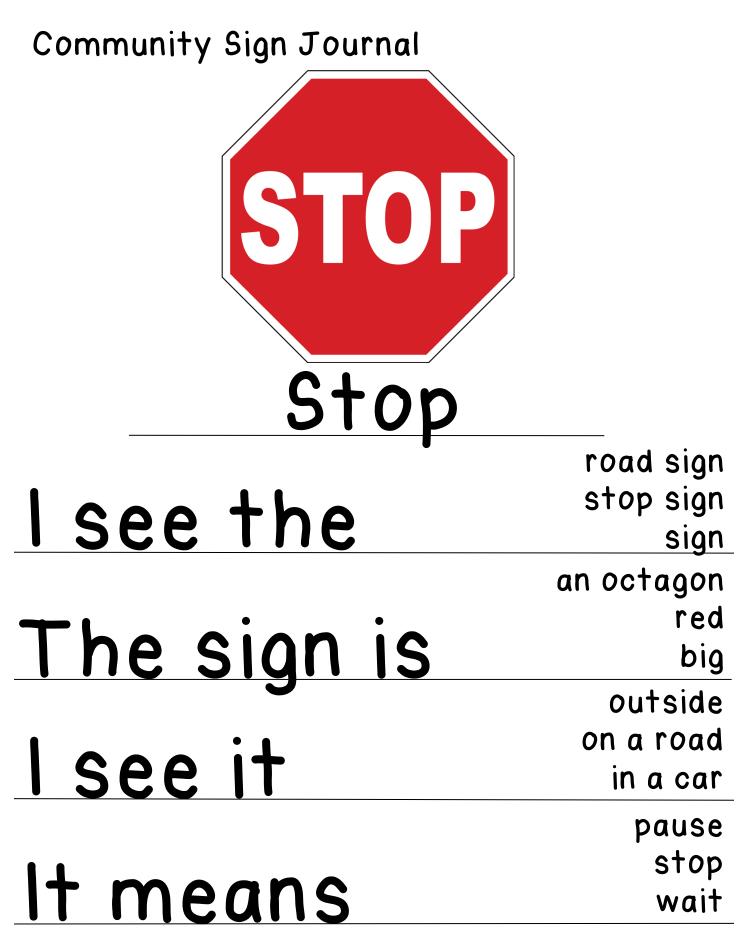

# Bike Lane

bike lane sign bike sign I see the bike lane yellow a rectangle The sign is a bike outside riding I see it on a path a bike path look for bikers means ride your bikes here