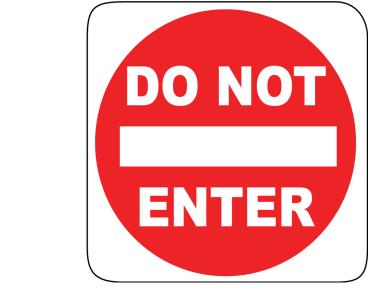

# Do Not Enter

- sign do not enter sign I see the don't enter sign red white The sign is
  - a circle

on the road driving

on a street

I can't go there don't enter stay away

It means

I see it

Γαχί