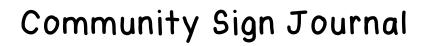

# Gas Station

gas station sign fuel station sign I see the gas station blue a square The sign is a gas pump on the highway driving I see it by the gas station gas station nearby go here for gas It means gas station