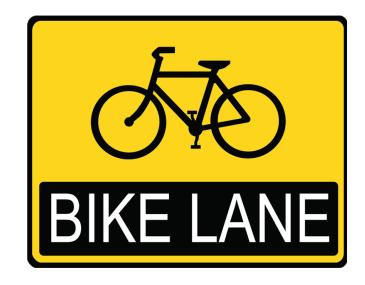

# Bike Lane

bike lane sign bike sign I see the bike lane yellow a rectangle The sign is a bike outside riding I see it on a path a bike path look for bikers means ride your bikes here